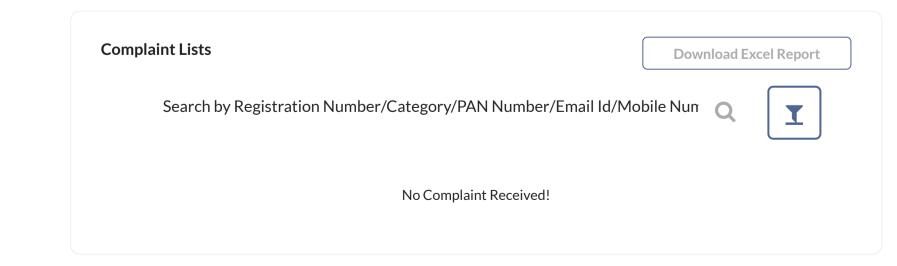

| Dashboard                           |
|-------------------------------------|
| Pending Auto<br>Assigned Complaints |
| Pending First Level<br>Review       |
| Pending SEBI Review Complaints      |
| CPGRAMS Appeals                     |
| CPGRAMS<br>Complaints               |
| My Profile                          |

## Entity Dashboard

Number of complaints received

0

Number of complaints pending with complainant awaiting first level review

Number of complaints auto assigned to entity

Number of complaints escalated to Designated Body for first level review

| _ |   |
|---|---|
|   | 0 |
|   |   |

Number of complaints pending with complainant awaiting second level review



Number of complaints escalated to SEBI for second level review



Number of complaints disposed



Home | FAQS | Entity Status | Contact US | Terms & Conditions | Privacy Policy

 $\ensuremath{\mathbb{C}}$  SEBI All Rights Reserved - Website Owned and Managed by SEBI